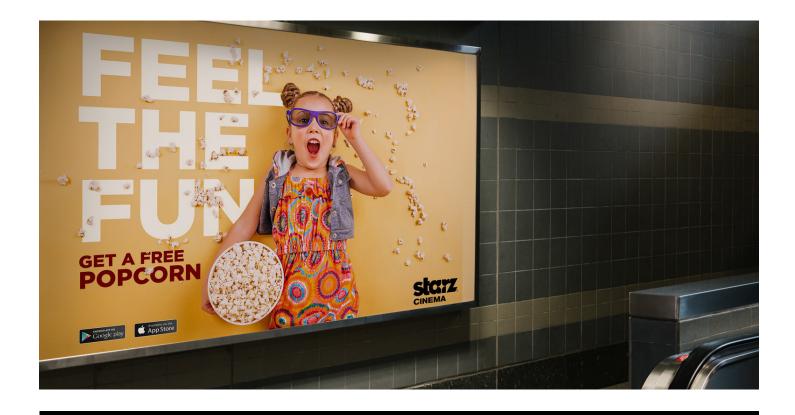

# **BOLD DISPLAYS THAT STAND OUT**

**GFIOP140/212** is an outdoor durable poster paper with the perfect combination of durability, performance, and economy. The latex saturated base paper creates a strong foundation for a range of indoor and outdoor applications. **GFIOP** features a satin, receptive coating designed for solvent, UV cure and latex inkjet that promotes ink adhesion and resists scratching. The result is an awardwinning paper that meets the demanding print, application and durability requirements for high volume, high production graphics.